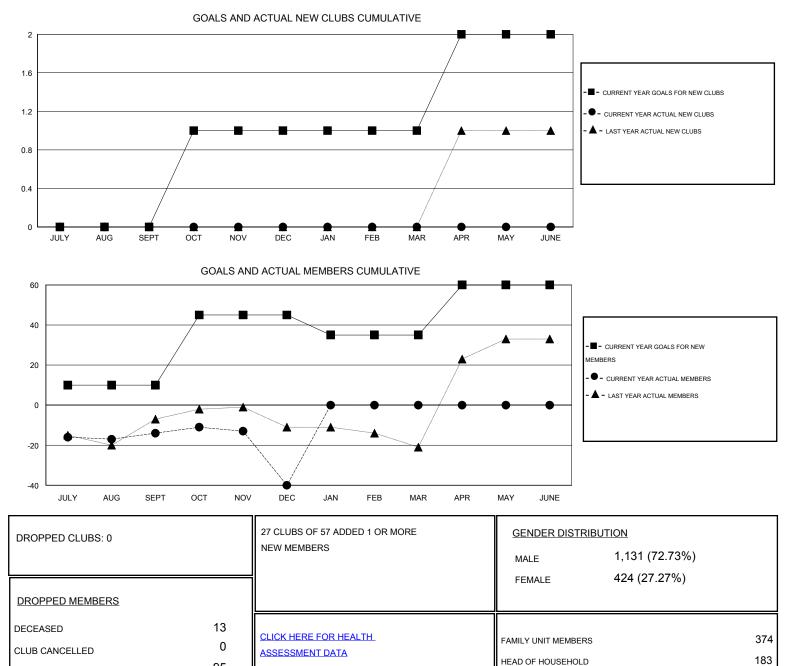

## LOCATION INDIANA

| Clubs                 |                  |           |                  |                  | Members               |                    |                                     |                    |                  |
|-----------------------|------------------|-----------|------------------|------------------|-----------------------|--------------------|-------------------------------------|--------------------|------------------|
| RESULTS FOR 2016-2017 |                  |           |                  |                  | RESULTS FOR 2016-2017 |                    |                                     |                    |                  |
| QUARTER               | NEW CLUB<br>GOAL | NEW CLUBS | DROPPED<br>CLUBS | NET<br>GAIN/LOSS | QUARTER               | NEW MEMBER<br>GOAL | CHARTER AND<br>NEW MEMBERS<br>ADDED | DROPPED<br>MEMBERS | NET<br>GAIN/LOSS |
| JULY/AUG/SEPT         | 0                | 0         | 0                | 0                | JULY/AUG/SEPT         | 10                 | 38                                  | 52                 | -14              |
| OCT/NOV/DEC           | 1                | 0         | 0                | 0                | OCT/NOV/DEC           | 35                 | 30                                  | 56                 | -26              |
| JAN/FEB/MAR           | 0                | 0         | 0                | 0                | JAN/FEB/MAR           | -10                | 0                                   | 0                  | 0                |
| APR/MAY/JUNE          | 1                | 0         | 0                | 0                | APR/MAY/JUNE          | 25                 | 0                                   | 0                  | 0                |